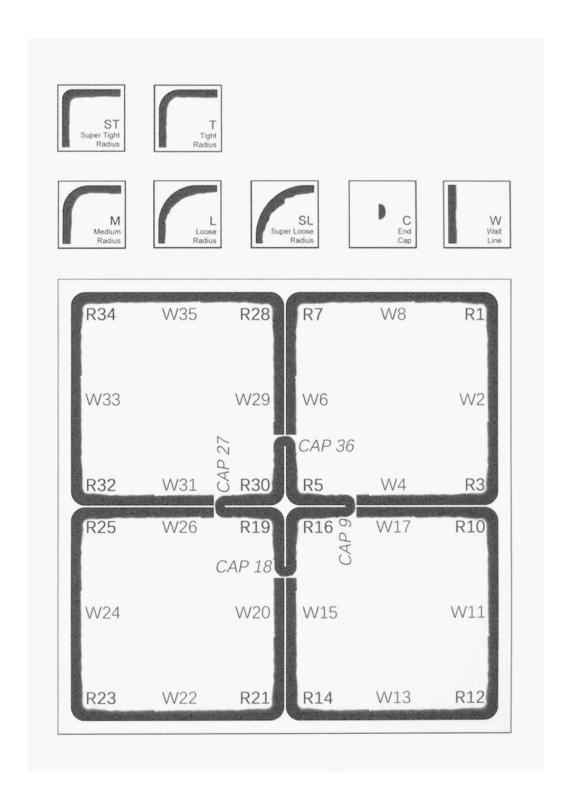

Directions For Reading The Drawing Script

ST = SUPER TIGHT RADIUS

T = TIGHT RADIUS

M = MEDIUM RADIUS

L = LOOSE RADIUS

SL = SUPER LOOSE RADIUS

C = END CAP

W = WALL

The seven digitally created drawing parts to your left are used to create this series.

### Creating The Image

The digital drawing parts will be repositioned on a 1427 x 1427 pixel-sized, multi-layered Tiff at a 300 DPI resolution, at the actual screen size in Photoshop. Some digital parts will remain stationary, while others will move up, down, right, left, or any combination of the above, using a pixel as the unit of measurement. As these parts are repositioned, a record of the movements using pixels is available from the Drawing Scripts. Drawing Scripts are available for each body of fifty two. The only alteration allowed will be the length of the line. No two drawings will be alike. The medium is burnished black ink on a digital archival ink drawing on 100% cotton fiber paper. The final size of the completed drawings is 9 x 9 in. / 22.86 x 22.86 cm. each.